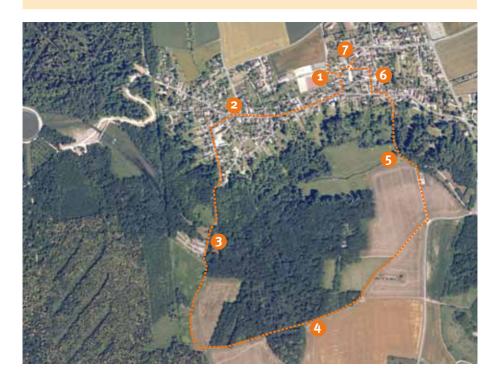

## The walks, step by step...

- 1 The walk starts at the village sports complex car park. Go around the barn and take the lane to the left.
- 2 At the exit of the lane, turn right onto the Rue de l'Ecole at the end of which, turn right on to the Rue Grande. Follow it and then bear left into the Impasse du Pleu.
- 3 At the end of the Impasse du Pleu, turn left into the Rue du Moulin. You can then admire the **bridge and ford of the Mill of Pouilly**. After reading the heritage information panel dedicated to this beautiful site, cross the bridge and take the path to the field.
- Once at the edge of the field, continue straight onto the rural trail. Arriving at an intersection, turn left as indicated by the path marker. Continue on this path and you will then go through a forest. At the second intersection, go straight through the fields to the road. Then turn left onto the dirt road.
- 5 You will arrive at the ford and the Iron Bridge. Cross the Iron Bridge and go up the Rue Saint-Martin. Turn immediately right into the Rue de l'Enfer.
- 6 You will see the back of the **church of Saint-Martin** on your left, in the Rue de l'Enfer. Follow the small path that runs alongside the church to read the heritage information panel.
- Go back up to the Place de l'Eglise towards the Rue de l'Ecole. Take this street on the left then turn immediately right onto the lane that will take you back to your starting point.

The ford of the Mill of Pouilly

The ford of the Iron Bridge